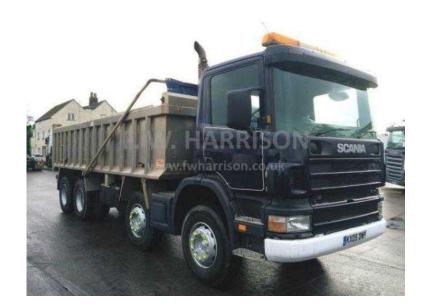

## Scania 114 340 2005

Location North, Cheshire https://www.freeadsz.co.uk/x-330689-z

SCANIA 114 340 8X4 ALLOY BODY TIPPER, 2005 SCANIA 114 340 8X4 ALLOY BODY TIPPER, EASY SHEET, DAY CAB, FLASHING LIGHTS, SUN VISOR, MANUAL GEARBOX, EDBRO FRONT END TIPPING RAM, DIFF AND CROSS LOCK, REVERSING CAMERA, SPRING SUSPENSION. Stock Code: 213, Year: 2005, Mileage: N/A, £POA, Reversing