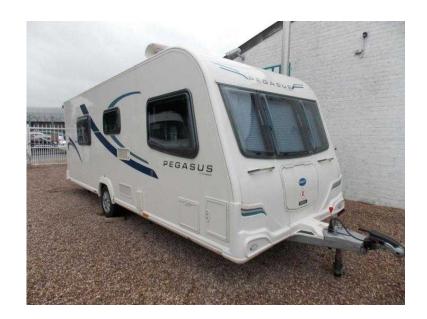

## **Bailey Pegasus 2012 (11,994 GBP)**

Location West Midlands, Worcestershire https://www.freeadsz.co.uk/x-330712-z

An exceptional 2012 Bailey Pegasus Rimini 11 Caravan constructed with the Bailey ALU-TECH Bodyshell. This 'outstanding unmarked' Bailey Pegasus is offered as a Four Berth fitted with the additional option of a front 'Chest' with soft close Draws and supplied with cushions to revert back to a large U Shaped Lounge. Two Heki Roof Lights, Fully Specified Kitchen including a Four Burner Gas Hob, Oven, Grill, Microwave and Fridge. Fitted with an AL-KO STABILISER HITCH. Length 5.678m Width 2.28m 1330 kg MIRO 1499 Kg MTPLM. The caravan will be supplied with: A Full Service, a Habitation inspection and a 12 month Warranty. COMPETITIVE FINANCE AVAILABLE. PLEASE ASK FOR A NO OBLIGATION QUOTATION.