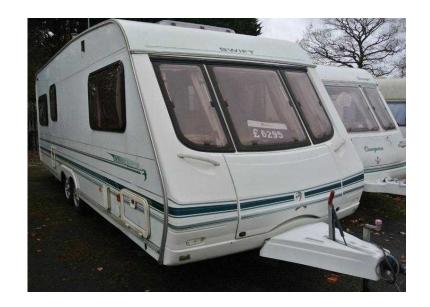

## **Swift Conqueror 2001 (6,295 GBP)**

Location **West Midlands, Worcestershire** https://www.freeadsz.co.uk/x-330714-z

2001 Swift Conqueror 650, 5 berth twin axle, Fantastic 5 berth family layout with plenty of space. JUST ARRIVED AWAITING CLEANING. Year - 2001 Berth 5 TWIN axle Mass in Running Order (Kg) - 1415 Maximum Technical Permissible Laden Mass (Kg) - 1735 Internal Length (ft in) - 20' 10" Shipping Length (ft in) - 26' 1"