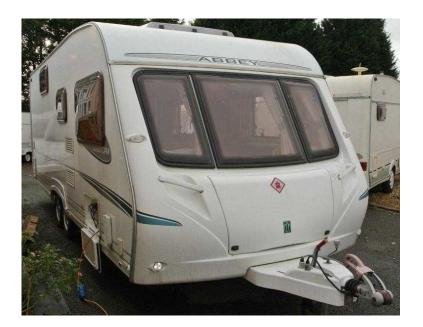

## Abbey Adventure 2005 (7,495 GBP)

Location West Midlands, Worcestershire https://www.freeadsz.co.uk/x-330718-z

2005 Abbey Aventura 340, Twin axle, 6 berth, fixed bunk beds, rear washroom with separate shower and toilet. Fantastic condition inside and out, great family caravan. Fitted Motor Mover...Just Arrived Year - 2005 6 berth TWIN axle Mass in Running Order (Kg) - 1368 Maximum Technical Permissible Laden Mass (Kg) - 1614 Internal Length (ft in) - 20' 7" Shipping Length (ft in) - 26' 1" Width (ft in) - 7' 6" 6 Berth, Flyscreens, Blinds, Zig Unit, Mains, Heating, Status TV Aerial, Hot Water, 3-Way Fridge, 4-Burner Hob, Oven, Grill, Hob, Shower, Cassette Toilet, Side Kitchen, Rear Washroom, Curtains, Battery Charger, Blown Air Heating, Bunk Beds, Door Screen, Fridge Freezer, Heki Roof Light, Hitch Head Stabiliser, Loose Fit Carpets, Motor Mover, Roof