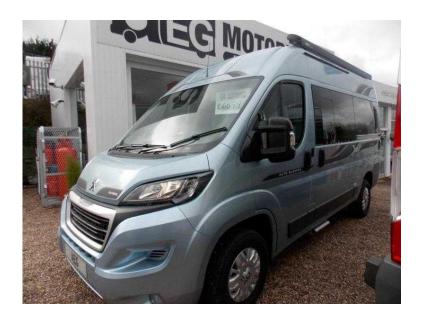

## Auto-Sleepers Symbol 2016 (43,995 GBP)

Location West Midlands, Worcestershire https://www.freeadsz.co.uk/x-330724-z

BRAND NEW UNREGISTERED AUTOSLEEPER SYMBOL! SAVE £7000! WINTER PACK AND PREMIUM PACK INCLUDED IN PRICE! SPECIAL 'LOW RATE' FINANCE AVAILABLE UP TO 10 YEARS! PLEASE ASK FOR A NO OBLIGATION QUOTATION! £43995CASH/FINANCE PRICE! ONE ONLY!

Air Conditioning, Stereo, CD Player, 2 Berth, Flyscreens, Blinds, Awning, Forward-facing seats, Rear Belts, Swivel Front Seats, Mains, Leisure Battery, Power Management, Hot Water, 3-Way Fridge, Kitchen, Oven, Grill, Hob, Wardrobe, Hand Basin, Cassette Toilet, Rear Washroom, Microwave, Steering Wheel Audio Controls, iPod Connectivity, Bluetooth, Power steering, Central locking, Air Conditioning, Electric windows, 3 point seatbelts, Reversing camera, Battery Charger, Blown Air Heating, Loose Fit Carpets, On Board Water Tank, Spare Wheel, TV Aerial, 3 Travelling