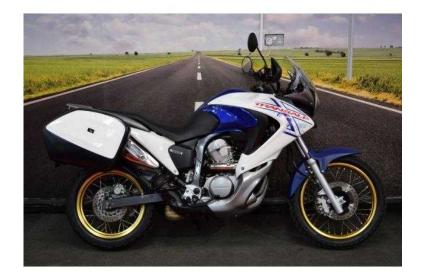

## Honda XL 2010 (4,299 GBP)

Location East Midlands, Nottinghamshire https://www.freeadsz.co.uk/x-330770-z

Here we have an excellent example of the Honda XL700 Transalp. Only one registered Keeper from new. This bike is fitted with an Anti Lock Braking System (ABS), so no more need to worry about those drain covers or white lines. The bike comes with a factory fit immobiliser, this stops a cloned key or screw driver being used to start the bike. The bike comes with all original keys and manuals as were supplied new. The bike comes with a set of lockable Hard Luggage, great for those trips away. This bike has Documented Service History and has had no expense spared in maintaining it. Fitted with hand guards, these really are a blessing on cold days. The bike has been HPI checked and a Certificate will be presented with the bike. The paintwork has no chips, scratches or dents and has been fully polished by our on-site valet. Viewing is welcome any time and we guarantee you won't be disappointed. We also offer nationwide delivery, so if you prefer us to bring the bike to you just let us know! Give us a call for more info or pop in and view at CMC Coleshill. \*NOTE: Alarms can be fitted to any bike at an additional\*\*