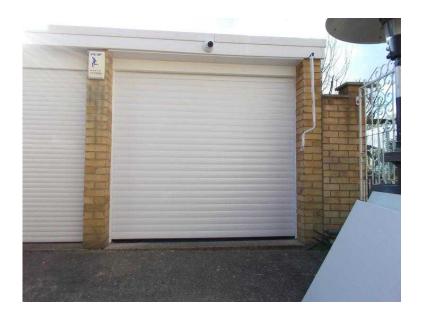

## bulldog garage doors 70 off

Location South East, Kent https://www.freeadsz.co.uk/x-330795-z

Remote Controlled Garage DoorsBulldogs Electric Garage Doors give you an unbeatable combination of convenience and high security for a very affordable price. The high-tech remote control allows you to open your garage doorfrom a range of up to 100 metreswhile you stay safe and comfortable in your car. When the garage door is opening and closing it does not swing outwards, which means you can drive right up to the door without the risk of hitting your car. This is especially useful for properties with shorter driveways or smaller garages. Bulldog Garage Doors are made from hard wearing durable powder coated aluminium, so unlike steel doors, they remain stress free.

\* Clever design maximises available side and headroom\* Automatic internal light activates when door opens \* Door operated by coded remote control technology for maximum security.\* CE Marking -Compliant with European safety regulations\* Maintenance free and available in choice of colours\* Safety edge prevents damage to children, pets and your car.\* High security locking system - no need for keys\* High pitch 110 decibel alarm system an option.\* Made to measure to your exact specifications\* Fitted by our own fully trained