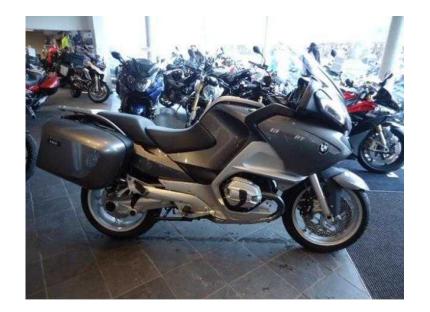

## BMW R1200 2012 (9,295 GBP)

Location **West Midlands, Warwickshire** https://www.freeadsz.co.uk/x-330881-z

Mileage: 14,260, Colour: Fluid Grey-Metallic, Date of registration: November 2012, Registration: