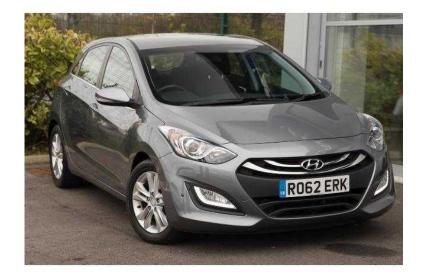

## Hyundai i30 2012 (8,995 GBP)

Location **Scotland, Dumfriesshire** https://www.freeadsz.co.uk/x-330945-z

回光发化回

16In Alloy Wheels, Alarm, Anti-Lock Brakes, Bluetooth Interface Telephone Equipment, Centre Rear Seat Belt, Climate Control, Cloth interior, Cruise Control, Cup Holder, Driver Passenger And Front Side Air Bags, Driver Seat Height Adjustment, Electric Heated/Folding Door Mirrors, Electronic Brake Force Distribution, Electronic Stability Programme, Front Armrest, Front Fog Lights, Front/Rear Electric Windows, Front/Rear Head Restraints, Front/Rear Parking Aid, Gear Knob Leather, Heated Rear Screen, Heated Washer Jets, Hill Holder, Immobiliser, LED Daytime Running Lights Exterior Lighting, Power-Assisted Steering, Radio/CD/MP3, Rain Sensor, Rake/Reach Adjustable Steering Column/Wheel, Rear Seat - ISOFIX Anchorage Point, Rear Spoiler, Rear Wash/Wipe, Seats Split