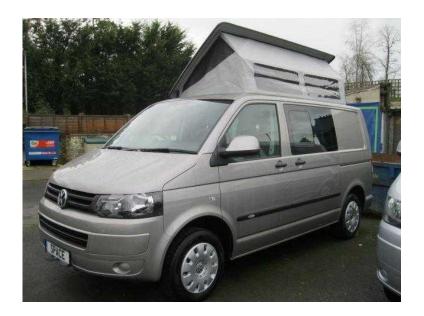

## Volkswagen Transporter 2015 (36,950 GBP)

Location London, London https://www.freeadsz.co.uk/x-330966-z

A European Whole Vehicle Type Approved conversion built on the window van base vehicle this is a rear kitchen style camper with portable hob, pumped water with bowl, portable thermo electric cool box fridge, leisure battery, mains hook up and removable pod style storage units. The rear 3-point belted seats with headrests and storage beneath fold flat to create 2 single beds. Additional fitted features include air conditioning, metallic paint, privacy glass, driver & passenger cab swivel seats, electric cab windows, electric adjustable heated folding mirrors, deadlock central locking, driver & passenger air bags, colour coded roof bumpers & mirror housings, 2 opening rear windows and cab comfort pack. LIST PRICE £39,985, REGISTERED DEMO SALES PRICE £36,950\* (Part exchanges considered at trade).