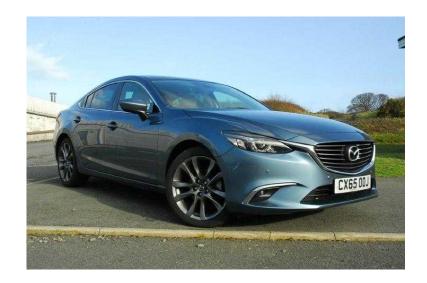

## Mazda Mazda6 2015 (23,995 GBP)

Location Wales, Gwynedd https://www.freeadsz.co.uk/x-330987-z

ABS, Air Bag, Twin Air Bags, Side Air Bags, Immobiliser, Alarm, Traction Control, Central Locking, Power Steering, Air Conditioning, Cruise Control, Full Leather, Quick-Clear Screen, Heated Seats, Electric Windows, Trip Computer, CD Player, Electric Mirrors, Front Fog Lamps, Stability Control, Parking Sensors, Height Adjustable Seat, Adjustable Steering Column, Powered Folding Mirrors, Curtain Airbags, Multi-function Steering Wheel, Xenon Headlamps, Auto Lighting, Rain-Sensing Wipers, Brake Assist, Multiple Airbags, Dual Climate Zones, Radio, Privacy Glass, Anti-Theft System, Colour SatNav, Child Locks, Folding Rear Seats, Locking Wheel Nuts, Metallic Paintwork, Colour Coded Body, Steering Wheel Audio Controls, iPod Connectivity, Bluetooth, Isofix, Bose, Keyless Entry, Push Button Start, Parking