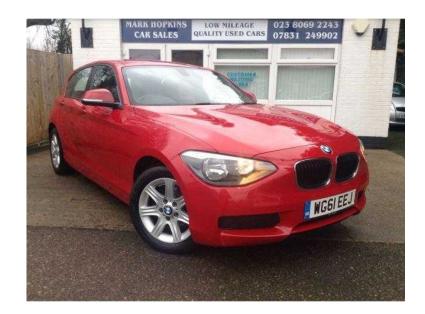

## **BMW 1 Series 2011 (9,995 GBP)**

Location **South West, Wiltshire** https://www.freeadsz.co.uk/x-331009-z

1 OWNER FROM NEW, MOT NOVEMBER 2016. FULL SERIVICE HISTORY, THIS CAR MUST BE VIEWED, IMMACULATE INSIDE AND OUT. Upgrades 6 speed, Sport and Eco button, Aux, Alloys, START STOP, Standard Features Air-Conditioning, Alarm, Alloy Wheels, Computer, Electric Windows, Hill Holder, In Car Entertainment, Tyre Pressure Control. 5 seats, RED, RARE OPPORTUNITY WITH SUCH LOW MILEAGE, FULL DEALER FACILITIES, FAMILY RUN BUSINESS, £9,995 Alarm, Electric