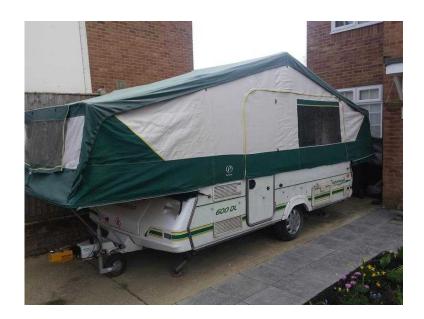

## Pennine Pathfinder 600DL 2004 folding camper folding caravan (3,500 GBP)

South East, Surrey Location https://www.freeadsz.co.uk/x-331017-z

This is a great folding camper. Its easy to tow and has a motor mover so easy to move about into position too. Quick to put up and easy thanks to gas assisted struts. Sleeps up to 6. There is one king size bed and one double and the dining seating can be made up into a further double. Has a toilet cubicle - a Thretford toilet with flush and drop down sink with hot and cold tap The kitchen has a 3 way fridge, gas hob, sink unit and hot and cold running water. Comes with the full awning+ skirts Curtains for camper and awning. The canvas is in good condition - no rips or tears In excellent condition for age. A few scuffs, one edge of a cupboard has started to peel off but really lovely camper and well looked after. Also has an extra winter cover bought from Pennine last year. nb: inside photos were taken last year - used twice since then so in the same.