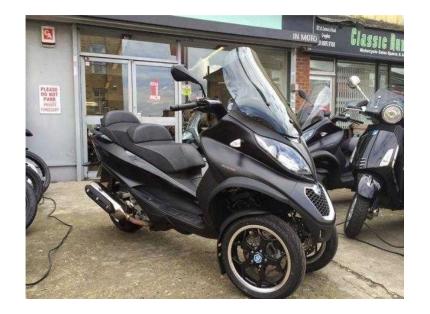

## Piaggio MP3 2015 (6,995 GBP)

Location **South East, Middlesex** https://www.freeadsz.co.uk/x-331039-z

Model Description, Black, HERE WE HAVE A PIAGGIO MP3 500 SPORT WHICH HAS ONLY COVERED 711 MILES, 1 OWNER FROM NEW, FIRST SERVICE COMPLETED, ABS, TRACTION CONTROL AND LARGE UNDER SEAT STORAGE WITH, PHONE CHARGER WE CAN OFFER LOW RATE FINANCE ON THIS VEHICLE WITH DEPOSITS STARTING FROM JUST £99, CALL FOR A FULL QUOTE TODAY, WE CAN ARRANGE DELIVERY TO ANYWHERE IN MAINLAND UK WITH PRICES STARTING FROM AS LITTLE AS £99, DO YOU HAVE A BIKE TO SELL FIRST? WHY NOT GIVE OUR SALES TEAM A CALL TODAY FOR A PART EXCHANGE QUOTE, TOP PRICES PAID SO DONT DELAY! INMOTO, PREMIER BRANDS WITH A PREMIER SERVICE, £6,995 p/x welcome, £6995.00