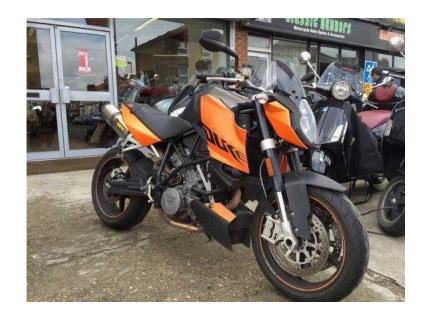

## KTM Super Duke 2010 (5,495 GBP)

Location **South East, Middlesex** https://www.freeadsz.co.uk/x-331040-z

Model Description, Orange, GOOD LOW MILEAGE EXAMPLE 990 SUPERDUKE HAVING ONLY COVERED 5900 MILES 1 OWNER FROM NEW, FULL DEALER SERVICE HISTORY EQUIPPED WITH TWIN AKRAPOVIC SILENCERS, 1 owner, (INCLUDING BAFFLE), KTM IMMOBILISER. WE CAN OFFER LOW RATE FINANCE ON THIS VEHICLE WITH DEPOSITS STARTING FROM JUST £99, CALL FOR A FULL QUOTE TODAY, WE CAN ARRANGE DELIVERY TO ANYWHERE IN MAINLAND UK WITH PRICES STARTING FROM AS LITTLE AS £99, DO YOU HAVE A BIKE TO SELL FIRST? WHY NOT GIVE OUR SALES TEAM A CALL TODAY FOR A PART EXCHANGE QUOTE, TOP PRICES PAID SO DONT DELAY! INMOTO, PREMIER BRANDS WITH A PREMIER SERVICE, £5,495 p/x welcome, £5495