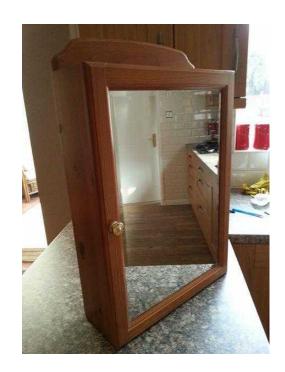

## LARGE PINE FINISH BATHROOM CLOAKROOM CABINET (13 GBP)

**West Midlands, West Midlands** Location https://www.freeadsz.co.uk/x-331059-z

For sale is this large bathroom cabinet in pine finish - In very good condition - The door has two mirrors one outside which has bevelled edge the other is inside the door (see photos) - it has two glass storage shelves and a brass coloured knob - the size is Height 24" to top of pelmet - Width 16" - Depth 5 1/2 ". **BARGAIN &pound** 