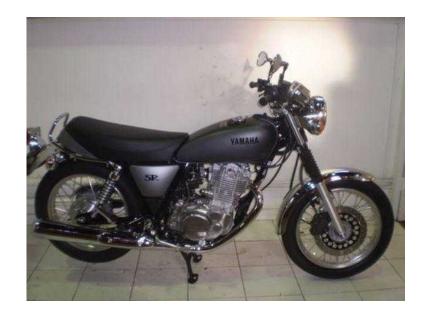

## Yamaha SR 2015 (4,595 GBP)

Location **Scotland, Angus** https://www.freeadsz.co.uk/x-331098-z

YAMAHA SR 400 Grey, 400 cc, Insurance registered 2015, 1 owner, 3200 miles Email enquiry about this YAMAHA OR email click to contact, Full Service History, One Owner, Datatag, Chrome Grab Rail, As New, Rev Counter, fully serviced, Dual Seat, Chrome Clock Bezel, £4595, AS NEW ONE OWNER SR400, IF YOU ARE INTO RETRO, THEN THIS IS THE BIKE FOR YOU! DEFINATLEY OLD SKOOL COOL AND A2 LICENCE COMPLIANT AS WELL. DONG HANG AROUND THOUGH AS THESE LITTLE BEAUTYS ARE REALLY SOUGHT AFTER AND THERES NO NEW ONES AVAILABLE! Print-friendly version