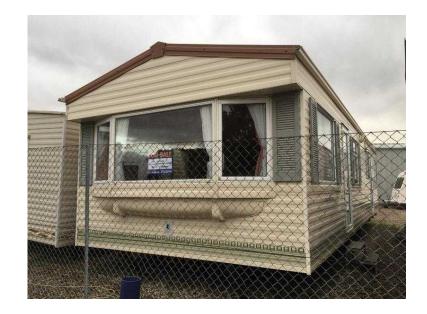

## **BK Caprice 2000 (4,995 GBP)**

Location **East of England, Suffolk** https://www.freeadsz.co.uk/x-331114-z

2000 BK Caprice 36ft x 12ft x 2 Bed static caravan for sale in Essex. Please Note we cannot guarantee the year of this static caravan, it is an approx year. The lounge area has two separate seating areas, built in cupboard space and a fire place. The kitchen area has plenty of cupboard space, an oven/grill with 4x gas hobs & 1x electric hob, a full sized fridge/freezer and a sink/drainer. Opposite the kitchen area is the dining area with free standing furniture. There's a good sized master bedroom with over bed storage, large wardrobe and dressing table area as well as an en-suite toilet and hand basin. There's a twin room with over bed storage and a single wardrobe built in. The washroom has a toilet, hand basin and separate shower cubicle. In a few of the rooms are electric panel heaters. SOLD AS SEEN. Transport can be arranged, please call today 01255 821190 01255 8211...(click to reveal full phone number)
4 Berth, Sink/Drainer, 4-Burner Hob, Oven, Grill, Double Bed, Wardrobe, Shower, Hand Basin, Carpets, Curtains, Fridge Freezer, SOLD AS SEEN, 2