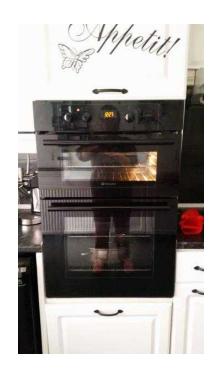

## **Double oven hotpoint (125 GBP)**

Location **East of England, Cambridgeshire** https://www.freeadsz.co.uk/x-331136-z

|     | Double           | oven       | hotpoint  |
|-----|------------------|------------|-----------|
|     | https://www.fre  | eadsz.co.  | uk/x-3311 |
|     | Double           | oven       | hotpoint  |
|     | https://www.fre  | eadsz.co.ı | uk/x-3311 |
|     | Double           | oven       | hotpoint  |
|     | https://www.fre  | eadsz.co.ı | uk/x-3311 |
|     | Double           | oven       | hotpoint  |
|     | https://www.fre  | eadsz.co.ı | uk/x-3311 |
| 観察を | Double           | oven       | hotpoint  |
|     | https://www.fre  | eadsz.co.ı | uk/x-3311 |
| 烈火  | Double           | oven       | hotpoint  |
|     | https://www.fre  | eadsz.co.ı | uk/x-3311 |
| 恩縣  | Double           | oven       | hotpoint  |
|     | https://www.fre  | eadsz.co.ı | uk/x-3311 |
|     | Double           | oven       | hotpoint  |
|     | https://www.fre  | eadsz.co.ı | uk/x-3311 |
|     | Double           | oven       | hotpoint  |
|     | https://www.fre  | eadsz.co.ı | uk/x-3311 |
|     | Double           | oven       | hotpoint  |
|     | https://www.frea | eadsz.co.ı | uk/x-3311 |