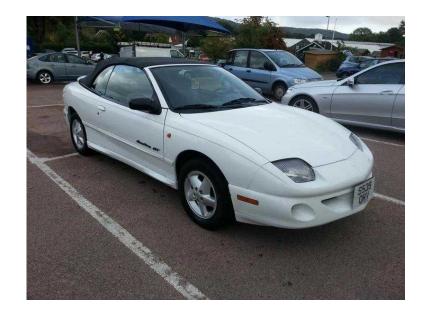

## **LEFT HAND DRIVE (99 GBP)**

Location **South East, West Sussex** https://www.freeadsz.co.uk/x-331217-z

LEFT HAND DRIVE VEHICLES BOUGHT FOR CASH! Cars, Vans, Sports, 4X4 etc. Including MOT failures, non runners, accident damaged, not registered or just good clean vehicles. Prompt polite service. We pay cash and come to you. For a quick and easy way to sell your unwanted LHD vehicle please call 07824 192973 07824 1929... (click to reveal full phone)