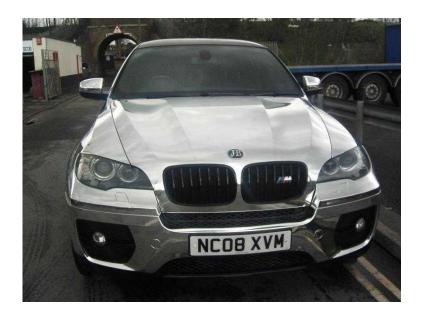

## BMW X6 xDrive 2008 (19,995 GBP)

South East, West Sussex https://www.freeadsz.co.uk/x-331221-z

FANTASTIC LOOKING FULL CHROME BODY WRAP COST £6000 WARRANTED FOR 5 YEARS TWIN TURBO DIESEL 20"BLACK UP GRADE ALLOYS REAL EYE CATCHER ONLY£295 PA ROAD TAX +34 MPG.