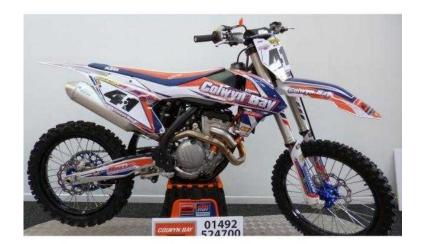

## KTM 350 SXF 2016 (6,995 GBP)

Location Wales, Clwyd https://www.freeadsz.co.uk/x-331248-z

FF99AdSZ.auk

White, Cancelled order, New SXF350 fitted with a Colwyn Bay M/C Team graphics set and seat cover, orange Samco hoses, Hollis blue wheels and rear sprocket, Michelin star cross tyres, original wheels are available for an extra cost. The North West's finest family run motorcycle dealership, £6,995 p/x