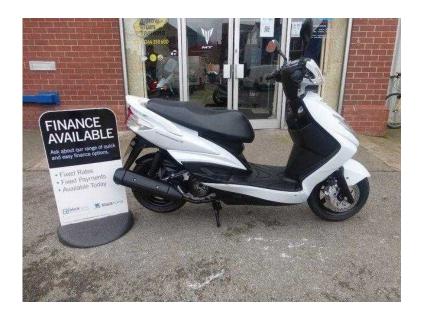

## Yamaha NXC 2014 (1,995 GBP)

Location Wales, Clwyd https://www.freeadsz.co.uk/x-331252-z

White, Excellent condition, Learner legal, 1 owner, 2 keys. Contact our sales dept for more details, to arrange a test ride (conditions apply) and to make sure this bike is still available before you travel. Finance available on this machine (subject to status). REF C10175, Plus 60 pounds documentation fee, Bill Smith Motors Celebrating over 50 years in Business! £1,995 p/x