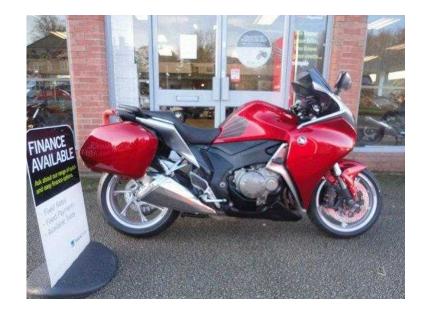

## Honda VFR 2010 (6,495 GBP)

Location **Wales, Clwyd** https://www.freeadsz.co.uk/x-331264-z

Red, 3 owners, Service history, 2 keys, ABS, Electric start, Panniers, Touring screen, Crash Bungs, Centre Stand, Rear Hugger, Heated Grips, Tank Pad. The Honda VFR1200F-A we have here is in excellent condition and is clean throughout. This bike also comes with many accessories including Honda Luggage, Oxford Heated Grips, 'VFR' Embossed Aftermarket Seat, 'VFR' and '1200F' Reservoir Caps, Fender Extender, Puig Tinted Screen, Honda Mainstand, Honda Rear Hugger and Honda Tank Pad. This bike really looks the part with all its accessories and has been seriously looked after. Plus 60 pounds documentation fee, Bill Smith Motors Celebrating over 50 years in Business! £6,495 p/x welcome ABS, Tank