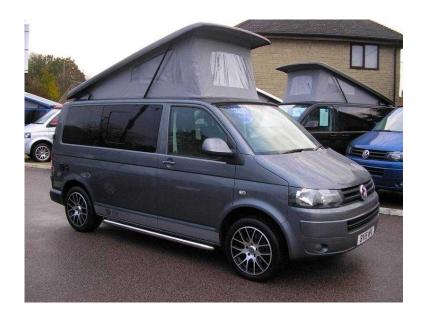

## Volkswagen Transporter 2015 (37,275 GBP)

Location **South East, Berkshire** https://www.freeadsz.co.uk/x-331270-z

BRAND NEW, FULL PROFESSIONAL 4 BERTH CONVERSION, THE SPECIFICATION INCLUDES FULL LENGTH "POP TOP" ROOF INCLUDING PLATFORM BED AND MATTRESS, ROCK "N" ROLL BED INCLUDING 3 POINT SEAT BELTS, SIDE UNITS INCORPORATING SMEV HOB, SINK AND GRILL, WAECO FRIDGE, EXTENSIVE STORAGE SPACE AND TOUCH SENSETIVE LED LIGHTING. THERE IS A LESIURE BATTERY WITH SPLIT CHARGING SYSTEM ALONG WITH 240V HOOK UP POINT AND AN IN-BOARD WATER TANK WITH EXTERNAL FILLING POINT. OTHER ADDITIONS INCLUDE ROTATING FRONT PASSENGER SEATS, TABLE AND SIDE BARS. ALL VEHICLES HAVE THE BALANCE OF THE MANUFACTURERS WARRANTY AND ALL CONVERSIONS CARRY A 12 MONTH WARRANTY. WE ALSO OFFER THE OPPORTUNITY TO CHOOSE YOUR OWN CONVERSIONS FROM A WIDE SELECTION OF COLOURS AND FINISHES TO ONE OF OUR UNCONVERTED VANS, CALL FOR DETAILS. 01865 371056 01865 3710...(click to reveal full phone number)