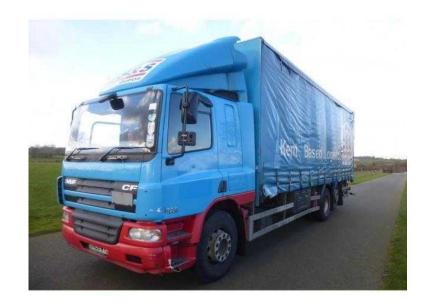

## **DAF 75 2006**

Location **West Midlands, Warwickshire** https://www.freeadsz.co.uk/x-331422-z

Manufacturer:DAF, Model:75 CF, Engine:310, Gearbox:Manual, Axles:6x2 Rear Lift Axle, Cabin:Sleeper Cab, Other Spec, MANUAL ZF GEARBOX, SLEEPER CAB, 850,000KMS, CURTAINSIDER, TUCKAWAY TAIL LIFT, 9.6M LONG BODY, EXCELLENT,