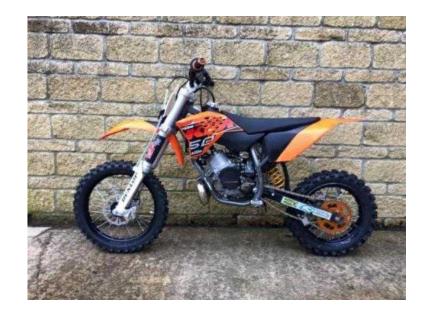

## KTM SX (2,350 GBP)

Location **South West, Gloucestershire** https://www.freeadsz.co.uk/x-331428-z

Manufacturer: KTM, Model: SX, Type: Motorcross (off-road), Colour: Orange, Condition: Used, Previous Owners: Engine Size (in ccm): 50, Gears: Drive Type: Start Type: Emission: