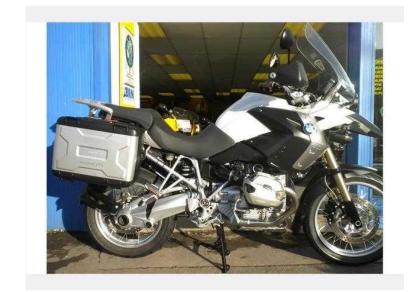

## **BMW R1200 2011 (8,695 GBP)**

Location **South West, Gloucestershire** https://www.freeadsz.co.uk/x-331429-z

Type: BMW, Model: R1200GS, Year: 2011, Category: ADVENTURE, Engine: 1200, Colour: WHITE, PriceÃ<sup>-</sup> ¿ ½8695, OUTSTANDING CONDITION THROUGHOUT THIS FULLY SPEC'D 1200GS HAS FULL SERVICE HISTORY AND HAS BEEN ENHANCED WITH A LIST OF OPTIONS INCLUDING ABS,ASC,ESA,OBC,LEDs,HEATED GRIPS,FOG LIGHTS,TOURING SCREEN+WINGLETS,ADDITIONAL POWER SOCKET,MUDSLING,FENDER+FEET PROTECTORS,ALI CYLINDER GUARDS,CROSS SPOKE WHEELS AND BMW EXPANDABLE PANNIERS. WHAT MORE COULD YOU