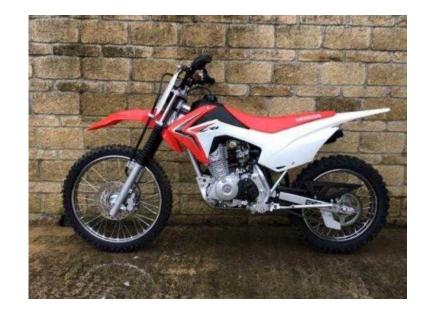

## **Honda CRF (1,899 GBP)**

Location **South West, Gloucestershire** https://www.freeadsz.co.uk/x-331430-z

Manufacturer: Honda, Model: CRF, Type: Motorcross (off-road), Colour: Red, Condition: Used, Previous Owners: Engine Size (in ccm): 125, Gears: Drive Type: Start Type: Emission: