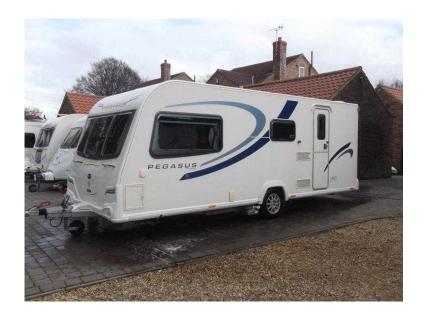

## **Bailey Pegasus 2011 (11,995 GBP)**

Location Yorkshire and the Humber, North Yorkshire https://www.freeadsz.co.uk/x-331436-z

\*\*\*SOLD\*\*\*SOLD\*\*\*BAILEY PEGASUS MILAN / 4 BERTH - complete end dressing room incorporating separate shower cubicle, wardrobe, vanity area and toilet - central nearside kitchen - central offside dinette with retractable bunk above - 2 x 6' singles at the front or U shaped double - a fantastic example of this model - in great condition throughout - boasting upgraded upholstery and all the home from home comforts - including the option of a front chest of drawers or U-shaped seating - viewing is highly recommended - comes complete with a full!