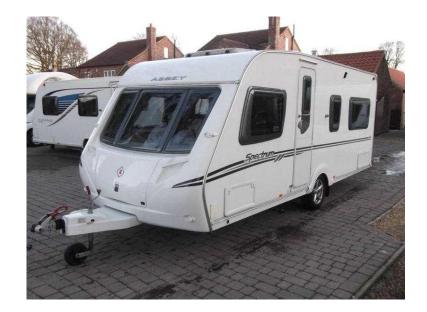

## **Abbey Spectrum 2009 (10,995 GBP)**

Location Yorkshire and the Humber, North Yorkshire https://www.freeadsz.co.uk/x-331438-z

ABBEY SPECTRUM 418 / 4 berth - nearside rear fixed double bed with en-suite vanity unit - offside rear corner toilet compartment with separate shower enclosure - offside rear wardrobes - central offside kitchen - nearside central dresser - 1 x double / dinette at the front - a top quality exclusive model which offers a 5 star specification and an upgraded stylish soft furnishings - first class condition and a true credit to it's previous owner - comes complete with a full!