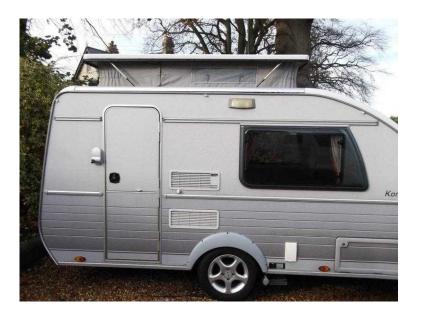

## Kip Kompakt 2007 (8,995 GBP)

Location Yorkshire and the Humber, North Yorkshire https://www.freeadsz.co.uk/x-331441-z

KIP KOMPAKT 37 EKV / 2 berth - POP UP ROOF - end kitchen - nearside rear toilet compartment - central nearside wardrobes - 2 x 6' singles / double at the front - this model is extremely sporty and lightweight and fits perfectly behind smaller cars - extend the pop top and enjoy a spacious interior which boasts comfort and practicality - excellent condition throughout - comes complete with a FITTED MOTOR!