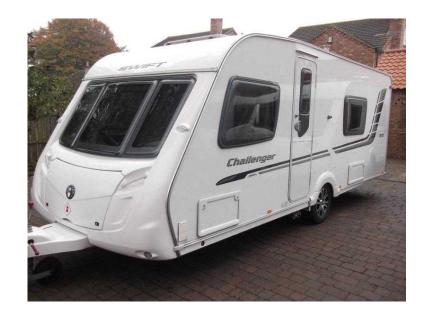

## Swift Challenger 2010 (11,995 GBP)

Location Yorkshire and the Humber, North Yorkshire https://www.freeadsz.co.uk/x-331442-z

SWIFT CHALLENGER 570 / 4 berth - full rear dressing room incorporating separate shower cubicle, toilet and vanity unit - nearside fixed double bed with offside wardrobes - central offside kitchen - nearside central dresser - 1 x double dinette at the front - renowned for stylish looks this is a super model with a great specification and all in excellent condition - comes complete with a full!