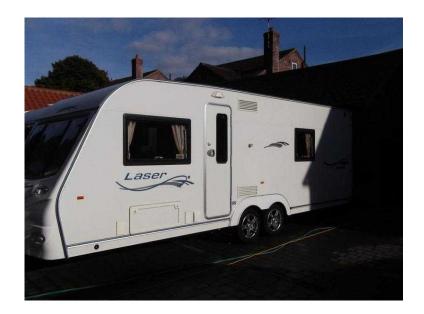

## **Coachman Laser 2009 (12,995 GBP)**

Location Yorkshire and the Humber, North Yorkshire https://www.freeadsz.co.uk/x-331444-z

COACHMAN LASER 640 / 4 berth - TWIN AXLE - full rear dressing room incorporating separate shower cubicle, wardrobes, toilet and vanity unit - offside rear fixed double bed with nearside wardrobes - offside central kitchen featuring large fridge freezer - L shape front seating with offside picture window - oozing style and a prestige with an exclusive and superbly appointed interior this model is in fabulous condition - comes complete with a full!