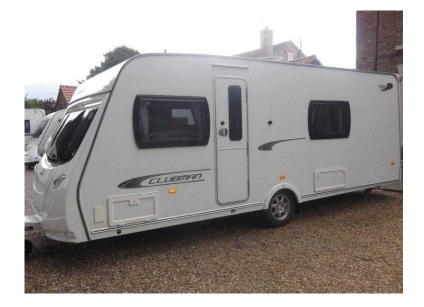

## **Lunar Clubman 2011 (12,995 GBP)**

同学发生同

Location Yorkshire and the Humber, North Yorkshire https://www.freeadsz.co.uk/x-331447-z

同等级同

回光发化回

LUNAR CLUBMAN SB / 4 berth - full rear dressing room incorporating separate shower cubicle, toilet and vanity unit - rear fixed twin beds - central offside kitchen - nearside central wardrobes - 1 x double dinette / bed at the front - a lightweight top quality model which offers a great layout with ample storage - excellent condition throughout - comes complete with a full!