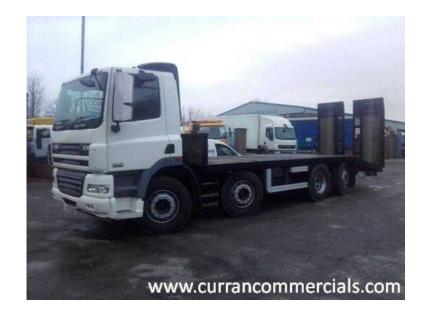

## **DAF CF 2007**

Location Northern Ireland, County Tyrone https://www.freeadsz.co.uk/x-331506-z

Emission standards Euro: 4, Number of seats: 2, No location available, Make DAF, Model 85, 2007 [07 plate] daf cf 85 360 8x2 on air with rear lifting and steering axle 32 ton euro 4 day cab, 2 seats, 360 horse power, 16 speed manual spliter zf gear box, 1 owner, 577000miles, diff lock, tyres over 70%, 28ft beavertail body with hydralic ramps and jack legs. This truck is in good condition ready for work. All modifications and paint work under taken, Delivery trough out the UK and Ireland, Export enquires welcome with worldwide shipping quotes available, Break Horse Power (BHP): 360, Year: 2007, Gear Box: manual, Axle configuration: 8 x 2, Number of cylinders: 6, Fuel type: diesel, Gross Vehicle Weight (KG): 32000, Wheelbase: mwb, Emission standards Euro: 4, Number of seats: 2, Cab type day cab, Question about this truck, 2007 [07 plate] daf cf 85 360 8x2 on air with rear lifting and steering axle 32 ton euro 4 day cab, 2 seats, 360 horse power, 16 speed manual spliter zf gear box, 1 owner, 577000miles, diff lock, tyres over 70%, 28ft beavertail body with hydralic ramps and jack legs. This truck is in good condition ready for work. All modifications and paint work under taken, Delivery trough out the UK and Ireland, Export enquires welcome with worldwide shipping quotes available, Suspension air, Break Horse Power (BHP).