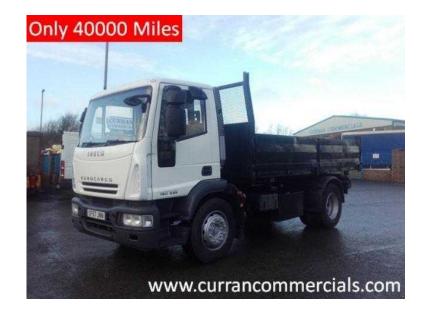

## Iveco Eurocargo 2008

Location Northern Ireland, County Tyrone https://www.freeadsz.co.uk/x-331510-z

Emission standards Euro: 5, Number of seats: 3, No location available, Make Iveco, Model euro cargo, 2008 [57 plate] iveco 180e25 eurocargo euro 5, 18 ton day cab, 3 seats, 250 horse power, 6 speed manual tested till December, 1 council owner only 40000miles, tyres over 70%, 14ft 3 way steel insulated dropside tipper body with tow hitch diff lock, This truck is in clean condition ready for work. All modifications and paint work under taken, Delivery trough out the UK and Ireland, Export enquires welcome with worldwide shipping quotes available, Break Horse Power (BHP): 250, Year: 2008, Gear Box: manual, Axle configuration: 4 x 2, Number of cylinders: 6, Fuel type: diesel, Gross Vehicle Weight (KG): 18000, Wheelbase: swb, Emission standards Euro: 5, Number of seats: 3, Cab type day cab, Question about this truck, 2008 [57 plate] iveco 180e25 eurocargo euro 5, 18 ton day cab, 3 seats, 250 horse power, 6 speed manual tested till December, 1 council owner only 40000miles, tyres over 70%, 14ft 3 way steel insulated dropside tipper body with tow hitch diff lock, This truck is in clean condition ready for work. All modifications and paint work under taken, Delivery trough out the UK and Ireland, Export enquires welcome with worldwide shipping quotes available, Suspension spring, Break Horse Power (BHP),