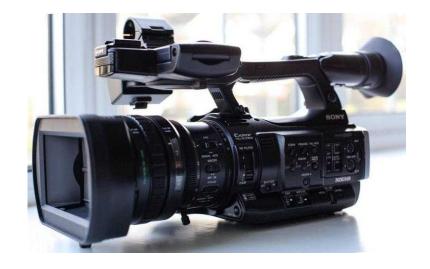

## Sony XDCAM HD422 PMW-200 (1,700 GBP)

Location South West, Isle Of Wight https://www.freeadsz.co.uk/x-331546-z

PMW-200 Very low usage 256H Used as a backup so very rarely used. Comes complete with Box and accessories 1x GENUINE SONY BPU30 Battery

Item specifics
Brand: Sony
Optical Zoom:14x
Model:PMW-200
Screen Size:3.5"
Type:Professional
Features:Built-In Speaker
Media Format:Flash Card
MPN:PMW-200

Detailed item information Product Information

With its three 1/2-inch Full HD Exmor CMOS sensors (1920 x 1280), the PMW-200 is able to achieve

Media Format:Flash Card Screen Size:3.5" Weight:2 gr

Optical Sensor Sensor Type:3 Exmor CMOS Sensor Size:1/2" Optical Sensor Qty:3

Lens System
Lens Type:Zoom lens
Lens Aperture:F/1.9
Focal Length Range:6mm - 81mm

Memory / Storage Supported Flash Memory SxS PRO

Viewfinder Viewfinder Type Electronic

Dimensions Depth:31.7 cm Height:16.4 cm Width:17.2 cm

Display Rotation:Rotating Display Size:3.5"

Battery
Battery Form Factor:Manufacturer specific
Battery Manufacturer:Sony BP-U30

File Format
Digital Video Format:DVCAM
Other Features:
Widescreen Video Capture:Yes
Images Stabilizer With Image Stabilizer
Waterproof:No
Features:Built-In Speaker

Miscellaneous High Definition Video Support &nbsp