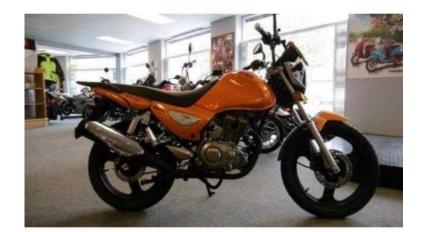

## **Zontes Monster (1,699 GBP)**

Location Northern Ireland, County Durham https://www.freeadsz.co.uk/x-331579-z

Similar in style to the Panther, the Monster differs as is boasts wider handlebars, a higher seat and more forward and lower placed foot pegs, which combined make it a more comfortable ride for larger riders. The Monster also benefits from a marginally larger fuel tank. This model is a serious contender for riders of all abilities looking for an every day commuter. Colour Options available: Black, Silver,.