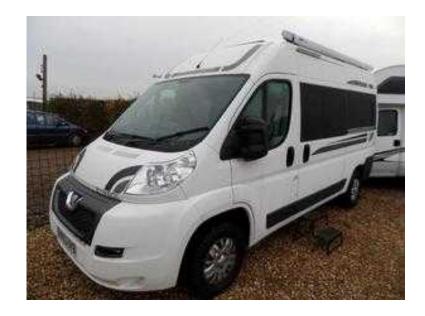

## **Auto-Sleepers Symbol 2003**

Location **North, Northumberland** https://www.freeadsz.co.uk/x-331594-z

Coming soon - Peugeot Auto-Sleepers Symbol Hi-Top, 2 berth, swivel passenger seat, bench seat and forward facing seat makes into 2 single beds or a double bed, washroom with shower, cassette toilet and fold up handbasin, gas hob,grill/oven,3 way fridge freezer, Eberspecher diesel blown air heater,double glazing,blinds & flyscreens,heki rooflight,2.2 Hdi engine 5 speed gearbox,36000 miles.