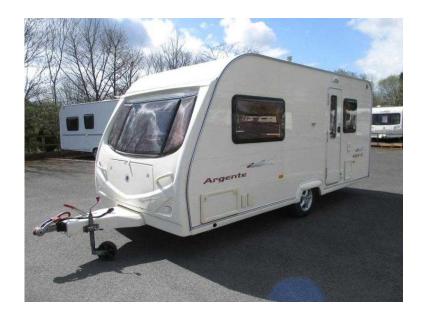

## Avondale Agente 2006 (3,950 GBP)

Location North, Northumberland https://www.freeadsz.co.uk/x-331595-z

Specification: 2 berth, single axle, unlaiden weight 21cwt / 1050kg, body length guide only 16ft. LAYOUT: front straight seats, mid kitchen, end washroom. FEATURES: This caravan is sold on a 'clearance' basis. There is no warranty cover but it will get a safety check before collection. NOTE: This caravan has had hailstone damage to roof and body.