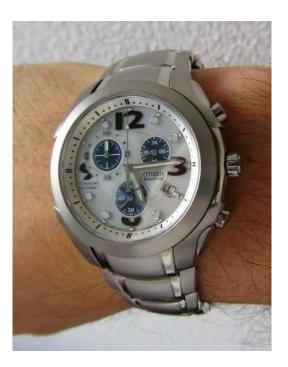

## Citizen Marinaut Eco Drive Super Titanium Sapphire Men039s Watch (89 GBP)

Location Wales, Dyfed https://www.freeadsz.co.uk/x-331695-z

Like new condition but no box etc., beautiful watch, no links removed from bracelet Case measures 40mm (not including crown) x 10mm + Eco-drive - no need for a battery, charges by light + Sapphire crystal - very scratch resistant + All titanium - extremely light weight + Water resistant to 10 bar + Stopwatch + Date + Push button deployment clasp A very rare watch in unused condition. I will laser print the manual for the buyer If you pay with PayPal / Bank Transfer / Cheque / Postal Order I can send by 1st class, signed for post for an extra £5.00 I can be contacted on 01834 843126 01834 8431...(click to reveal full phone number) for any further information or message me. Thank you £89