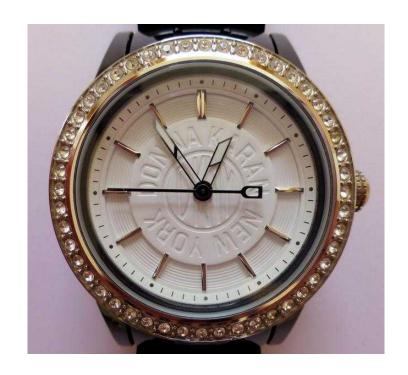

## **DKNY Ladies Watch (50 GBP)**

Location Wales, Dyfed https://www.freeadsz.co.uk/x-331696-z

Very light use and in excellent condition with just a few tiny marks on the case and strap, the crystal is unmarked Comes in original box with spare links Case measures 38mm (not including crown) x 8mm + Diamantes set bezel + White Donna Karan New York logo dial + Black polycarbonate case and bracelet + Push button deployment clasp Very modern black & white designer watch in superb condition If you pay with PayPal / Bank Transfer / Cheque / Postal Order I can send by 1st class signed for post for an extra £5.00 I can be contacted on 01834 843126 01834 8431...(click to reveal full phone number) for any further information or message me. Thank you £50