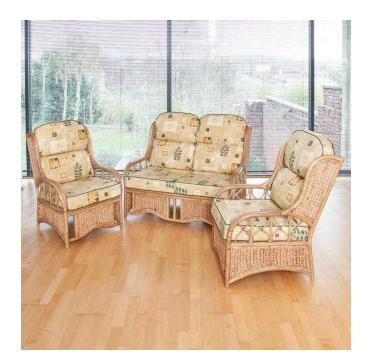

## Bamboo conservatory two singles , one double seater (50 GBP)

Location South East, Surrey https://www.freeadsz.co.uk/x-331703-z

very lovely condition. Comfortable. Need to go by.

| boo                                                                                                 |
|-----------------------------------------------------------------------------------------------------|
| amboo<br>.://www.                                                                                   |
| boo conservatory<br>, one double se<br>www.freeadsz.co.uk/x-3                                       |
| Bamboo conservatory two<br>singles , one double seater<br>https://www.freeadsz.co.uk/x-3317<br>03-z |
| Bamboo conservatory two<br>singles , one double seate<br>https://www.freeadsz.co.uk/x-3317<br>03-z  |
| Bamboo conservatory two<br>singles , one double seater<br>https://www.freeadsz.co.uk/x-3317<br>03-z |
| Bamboo conservatory two<br>singles , one double seater<br>https://www.freeadsz.co.uk/x-3317<br>03-z |
| Bamboo conservatory t<br>singles , one double sea<br>https://www.freeadsz.co.uk/x-33<br>03-z        |
| Bamboo conservatory t<br>singles , one double sea<br>https://www.freeadsz.co.uk/x-33<br>03-z        |