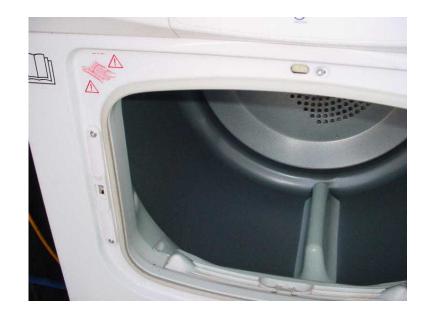

## **Tumble dryer (80 GBP)**

Location **East Midlands, Northamptonshire** https://www.freeadsz.co.uk/x-331710-z

Whirlpool 6Kg drying load, this is a condenser type auto sensor drying if you like that, very effective drying power in short time, can deliver for free if.