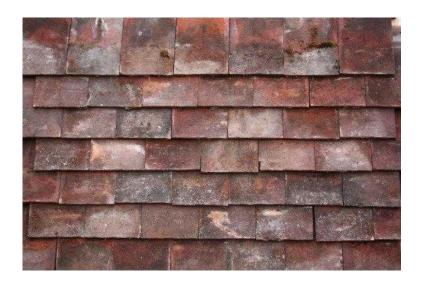

Approx

400 salvaged brown roofing tiles 10 1/2 x 6 1/2 inches (270 mm x 165 mm approx) nibbed. From an early 1960's property.

Made by PORTHCAWL.

No ridge tiles included. Buyer collects.

25p each or Offers