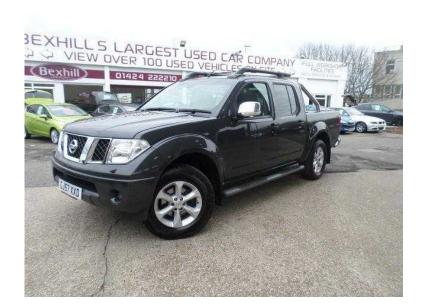

## Nissan Navara 2007 (10,995 GBP)

Location South East, East Sussex https://www.freeadsz.co.uk/x-331934-z

Features, ABS, Adjustable Steering Column, Air Conditioning, Alloy Wheels, Auto Headlights, Auto Wipers, Bluetooth, Brake Assist, CD Player, Child Door Locks, Cruise Control, Electric Adjustable Seats, Electric Mirrors, Electric Windows, ESP, Four Wheel Drive, Front Centre Arm Rest, Front Fogs, Height Adjustable Drivers Seat, Immobilizer, Leather Trim, Metallic Paint, Multi Function Steering Wheel, Multiple Airbags, Power Assisted Steering, Privacy Glass, Rear Parking Sensors, Remote Central Locking, Roof Rails, Satellite Navigation, Service History, Side Steps, Steering Wheel Audio Controls, Traction Control, Trip Computer.

ABS, Traction Control, Remote Central Locking, Air Conditioning, Cruise Control, Electric Windows, Trip Computer, CD Player, Satellite Navigation, Electric Mirrors, Roof Rails, Adjustable Steering Column, Brake Assist, Multiple Airbags, Privacy Glass, Side Steps, Steering Wheel Audio Controls, Bluetooth, Multi function steering