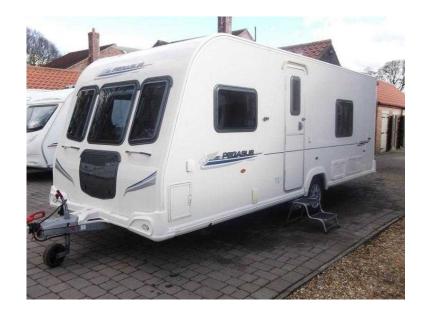

## **Bailey Pegasus 2010 (10,995 GBP)**

Location **Yorkshire and the Humber, Cleveland** https://www.freeadsz.co.uk/x-331939-z

\*\*\* SOLD \*\*\* SOLD \*\*\* SOLD \*\*\* BAILEY PEGASUS 534 / 4 berth - full rear dressing room incorporating separate shower cubicle, toilet and vanity unit - nearside rear double bed with offside wardrobes - central offside kitchen - nearside central dresser - 1 x double dinette with wrap around seating at the front - boasting a multi-position modular lounge allowing you to create a configuration to suit your own individual lounging, dining and sleeping arrangements this model is in first class condition and offers an generous amount of storage and headroom - comes complete with a full!