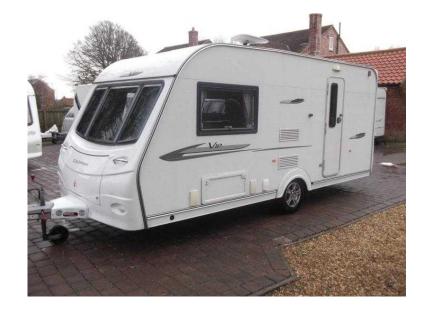

## Coachman VIP 2010 (10,750 GBP)

Location Yorkshire and the Humber, Cleveland https://www.freeadsz.co.uk/x-331940-z

COACHMAN VIP 460 / 2 berth - full rear dressing room incorporating separate shower cubicle, toilet, wardrobes and vanity unit - central offside kitchen - nearside central dresser - 2 x 6' singles / double at the front - an immaculate example of a top of the range model offering a high specification and top quality fixtures, fittings and furnishings - comes complete with a full!