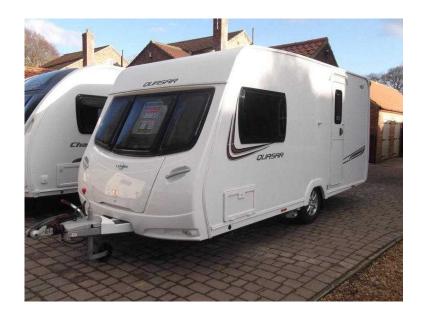

## **Lunar Quasar 2013 (12,750 GBP)**

Location Yorkshire and the Humber, Cleveland https://www.freeadsz.co.uk/x-331945-z

LUNAR QUASAR 462 / 2 berth - full rear dressing room incorporating separate shower cubicle, toilet, wardrobes and vanity unit - central offside kitchen - nearside central dresser - 2 x 6' singles / double at the front - this model has stylish interior features, is in exceptional condition and is the true meaning of lightweight luxury - comes complete with a full!